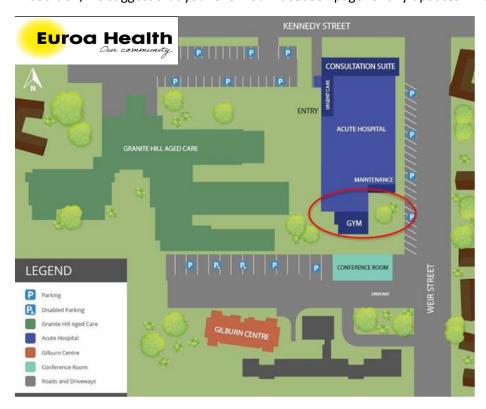

#### Location

Euroa Health Gym is accessible via Weir Street Euroa as marked on the map below. There is no longer any access through the Acute Hospital building and all members must use their swipe card to enter into the gym door.

This access is not managed 24/7 and should you encounter any difficulties, please contact out reception team Monday through to Friday on (03) 5795 0200 during business hours.

In addition, we suggest that you follow our Facebook page for any updates in relation to the Euroa Health Gym.